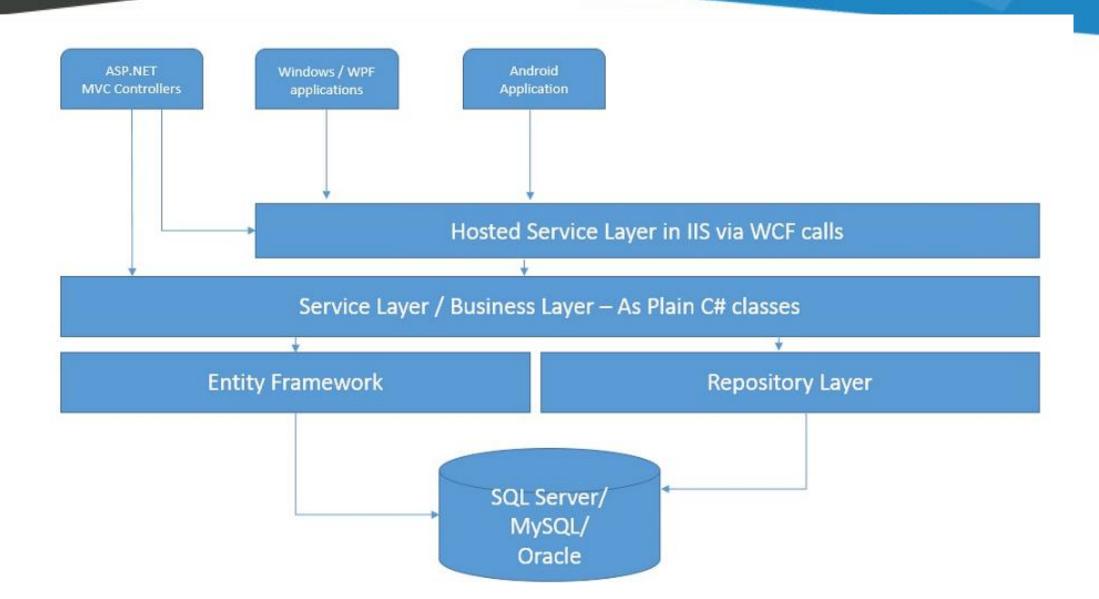

Developers, Cloud
   Administrators and Maintenance Support

#### Focused Services





Greenfield, turnaround projects across industries multiple system integration



Software & Mobile App Development Customized development, including mobile / web apps for simplified workability with advanced features



Advise and execute DB/ Apps upgrades, Cross Platform Migration includes RAC environment.



Resource Augment Deploying right people at right time who can add value in your project



Provide post implementation, support, ATS and Enhancement



Validate implementations/ Process Mapping through testing and quality checks



Provide consultation support and optimized Digital Transformation services



Provide services to manage accounting, reconciliation, reporting

# System Architecture



### Development Stack





#### Projects



**DCAviation – Malaysia** 



**Dept of Env - PNG** 



PartzRider - eCom



**Medical Tourism ERP** 



**Logistics Managment- ERP** 



**Al Mushea Constructions** 



**Dr.MGR University** 



**Telkomsel Indonesia** 



**Staff Mate HR** 



**Cargo Management ERP** 



Seesha -ERP



**Lilies World Global** 

### Projects



**MORA** – Brunei



**DCPL ERP** 



**INMS – Indian Railways** 



Car Rental - Saudi



**Financial Services** 



**BR – Indian Railways** 



**Referral Marketing Portal** 



**Service Management** 



**FAR – Indian Railways** 



**SU Apparels - ERP** 



**C2Fire Solutions** 



**Enterprise ECom Portal** 



# 



#### **emsPLUS**

Academic & operations management for educational Institutions



#### eZiHotel